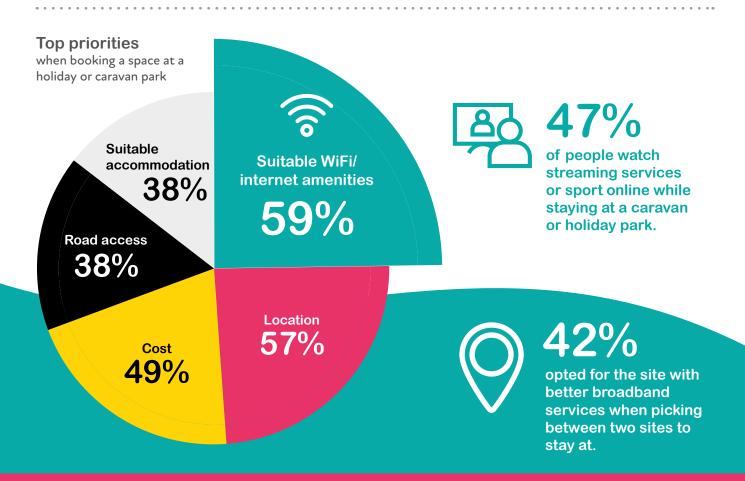

Our survey of 3,000 holiday makers who have visited a caravan or holiday park in the UK within the last five years named reliable broadband as their top priority, followed by site location and cost.